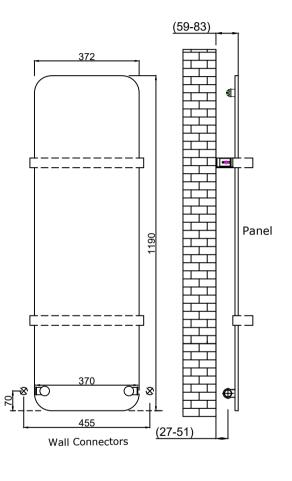

## Rep455 Roundy 1200

Drill the holes for the wall plugs with a Ø 10 mm drill bit as illustrated in the figure.

Fix the wall mounting apparatus on the wall as illustrated.

Hold the product carefully and insert the panel mounting apparatus into the wall mounting apparatus

Fix the panel mounting apparatus to the back of the product as illustrated. If the optional towel hangers are not used,the supplied washers must be used. Do not take off the edge and surface protective materials until all plumbing work is finished.

## **Plumbing Figure**

Determine the position of the product according to the water inlet - outlet dimensions stated in the figure.

www.daletbaie.ro

office@deltabaie.ro

tel: 0040773368033

127-120037-18-R01