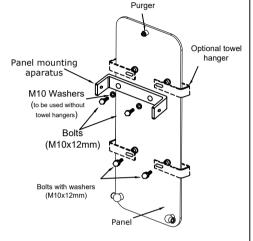

## Rep455 Roundy 1200

Drill the holes for the wall plugs with a Ø 10 mm drill bit as illustrated in the figure.

Fix the wall mounting apparatus on the wall as illustrated.

Hold the product carefully and insert the panel mounting apparatus into the wall mounting apparatus

Fix the panel mounting apparatus to the back of the product as illustrated. If the optional towel hangers are not used,the supplied washers must be used. Do not take off the edge and surface protective materials until all plumbing work is finished.