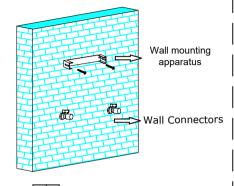

## Rep455 Roundy 1200

Drill the holes for the wall plugs with a Ø 10 mm drill bit as illustrated in the figure.

Fix the wall mounting apparatus on the wall as illustrated.

Hold the product carefully and insert the panel mounting apparatus into the wall mounting apparatus

Fix the panel mounting apparatus to the back of the product as illustrated. If the optional towel hangers are not used,the supplied washers must be used. Do not take off the edge and surface protective materials until all plumbing work is finished.