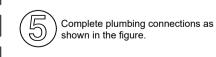

Fix the panel mounting apparatus to the back of the product as illustrated. If the optional towel hangers are not used,the supplied washers must be used. Do not take off the edge and surface protective materials until all plumbing work is finished.