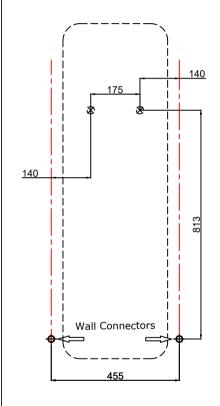

## **Plumbing Figure**

Determine the position of the product according to the water inlet - outlet dimensions stated in the figure.

www.daletbaie.ro

office@deltabaie.ro

tel: 0040773368033

127-120037-18-R01