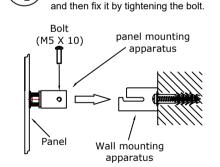

## Rep455 Roundy 1200

Drill the holes for the wall plugs with a Ø 10 mm drill bit as illustrated in the figure.

Fix the wall mounting apparatus on the wall as illustrated.

Hold the product carefully and insert the panel mounting apparatus into the wall mounting apparatus

Fix the panel mounting apparatus to the back of the product as illustrated. If the optional towel hangers are not used,the supplied washers must be used. Do not take off the edge and surface protective materials until all plumbing work is finished.