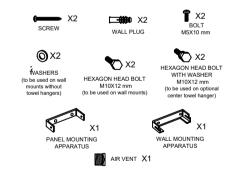

## Rep455 Roundy 1200

Drill the holes for the wall plugs with a Ø 10 mm drill bit as illustrated in the figure.



Fix the wall mounting apparatus on the wall as illustrated.





Hold the product carefully and insert the panel mounting apparatus into the wall mounting apparatus





Fix the panel mounting apparatus to the back of the product as illustrated. If the optional towel hangers are not used,the supplied washers must be used. Do not take off the edge and surface protective materials until all plumbing work is finished.



## SUPPLIED INSTALLATION ACCESSORIES





## **Plumbing Figure**



Determine the position of the product according to the water inlet - outlet dimensions stated in the figure.



www.daletbaie.ro

office@deltabaie.ro

tel: 0040773368033

127-120037-18-R01